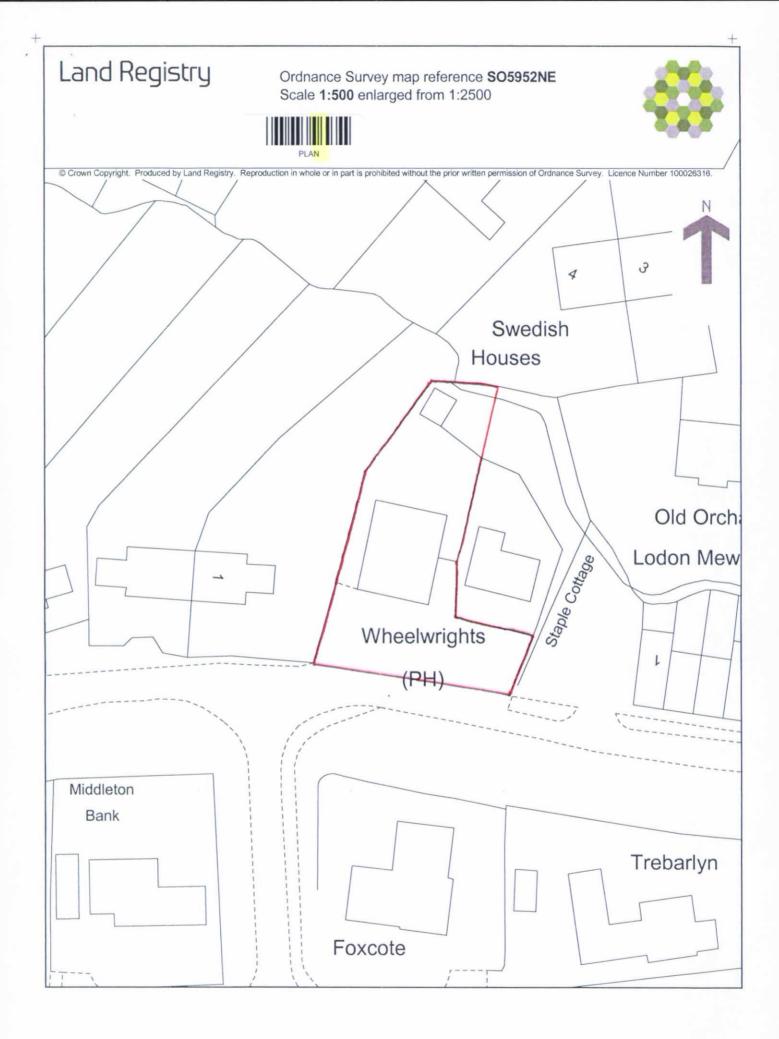

## , Transfer of part of registered title(s)

r

| 1. Stamp Duty                                                                           |                                                                                                                                                                        |  |  |  |
|-----------------------------------------------------------------------------------------|------------------------------------------------------------------------------------------------------------------------------------------------------------------------|--|--|--|
|                                                                                         |                                                                                                                                                                        |  |  |  |
| of transactions in respect of which the an                                              | thin category in the Schedule to the Stamp Duty<br>does not form part of a larger transaction or of a series<br>nount or value or the aggregate amount or value of the |  |  |  |
| consideration exceeds the sum of $f$                                                    |                                                                                                                                                                        |  |  |  |
| It is certified that this is an instrument or provisions of section 92 of the Finance A | h which stamp duty is not chargeable by virtue of the act 2001                                                                                                         |  |  |  |
| 2. Title number(s) out of which the Property is tr<br>HW150282                          | ransferred                                                                                                                                                             |  |  |  |
| 3. Other title number(s) against which matters co                                       | ontained in this transfer are to be registered, if any                                                                                                                 |  |  |  |
|                                                                                         |                                                                                                                                                                        |  |  |  |
| 4. Property transferred                                                                 |                                                                                                                                                                        |  |  |  |
| The Wheelwright Arms, Pencombe, Bromyar                                                 | d, Herefordshire                                                                                                                                                       |  |  |  |
| The Property is defined:                                                                | A AN TATAN AND CONDUCT AND LINES CONT                                                                                                                                  |  |  |  |
| on the attached plan and shown                                                          | )                                                                                                                                                                      |  |  |  |
| x on the Transferor's title plan and shown edged in red                                 |                                                                                                                                                                        |  |  |  |
| 5. Date John January 2005                                                               |                                                                                                                                                                        |  |  |  |
| 6. Transferor<br>COLIN JOHN CLARK and SUSAN JANE CLARK                                  | WE HELL DY OUT THEY THIS TO BE A<br>TUURING CURATE CORY<br>OF THE ORIGINAL                                                                                             |  |  |  |
|                                                                                         | GAUNS, CONCITORS<br>14 BROAD STREET, HEREFORD                                                                                                                          |  |  |  |
| 7. Transferee for entry on the register                                                 |                                                                                                                                                                        |  |  |  |
| CRAMAR LEISURE LIMITED (Company Registration Number 03683781)                           |                                                                                                                                                                        |  |  |  |
| 8. Transferee's intended address(es) for service                                        | e (including postcode) for entry on the register                                                                                                                       |  |  |  |
| Little Burley, Stonehouse Lane, Bringsty, Worcester, Worcestershire, WR6 5TG            |                                                                                                                                                                        |  |  |  |
| 9. The Transferor transfers the Property to t                                           | he Transferee                                                                                                                                                          |  |  |  |

Rights reserved for the benefit of other land

. •

There are reserved out of the Property for the benefit of the Retained Land the following rights:-

15.1 To take Services to and through the Service Apparatus now laid or at any time during the Perpetuity Period to be laid in under or through the Property 15.2 To enter the Property on at least 48 hours notice save in emergency for the purpose of laying maintaining replacing and inspecting any Service Apparatus serving the Retained Land subject to making good all damage which may be done in the exercise of such powers specified in this Sub-Clause at his own expense and without any unnecessary delay and paying a fair proportion of the costs of repairing, maintaining, inspecting, replacing any Service Apparatus which serve the Retained Land in common with the Property

15.3 A right of access to and from the Retained Land over and along the car park over the accessway shown by a black dotted line on Plan 2 subject to paying a fair proportion of the repairing, maintaining, cleansing and renewning the said accessway