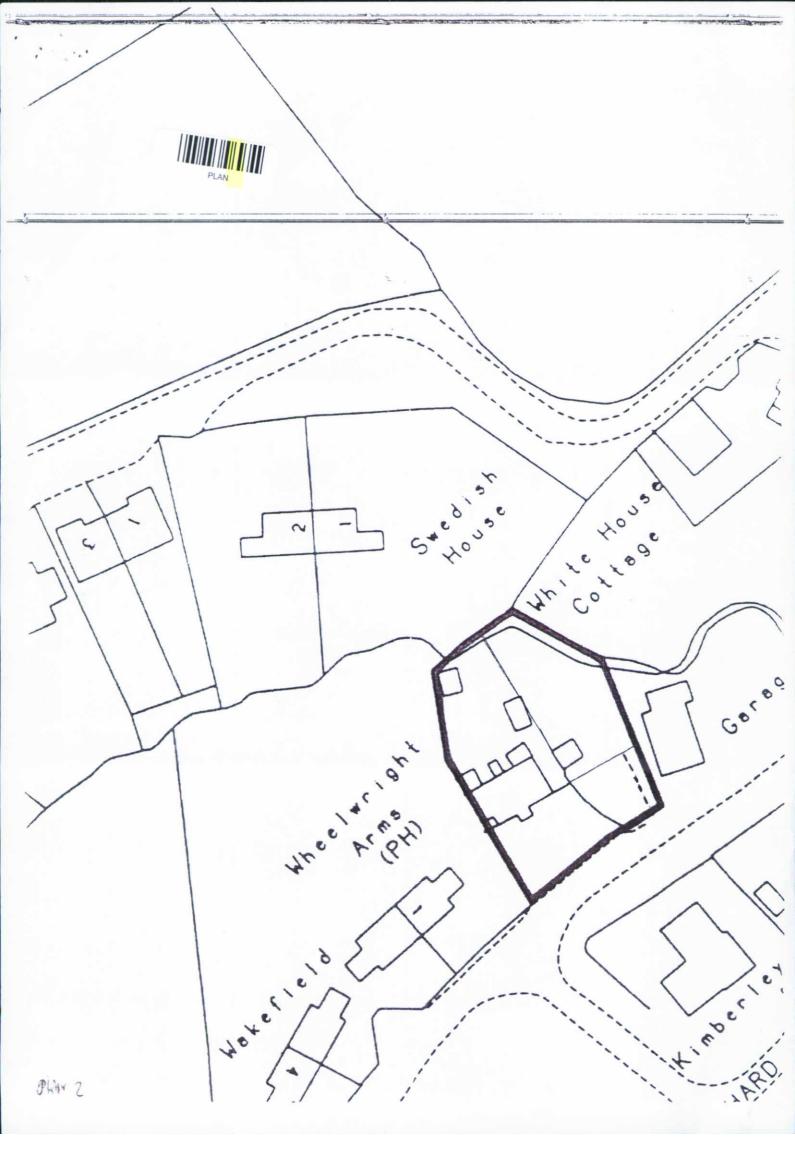

15.3 A right of access to and from the Retained Land over and along the car park over the accessway shown by a black dotted line on Plan 2 subject to paying a fair proportion of the repairing, maintaining, cleansing and renewning the said accessway