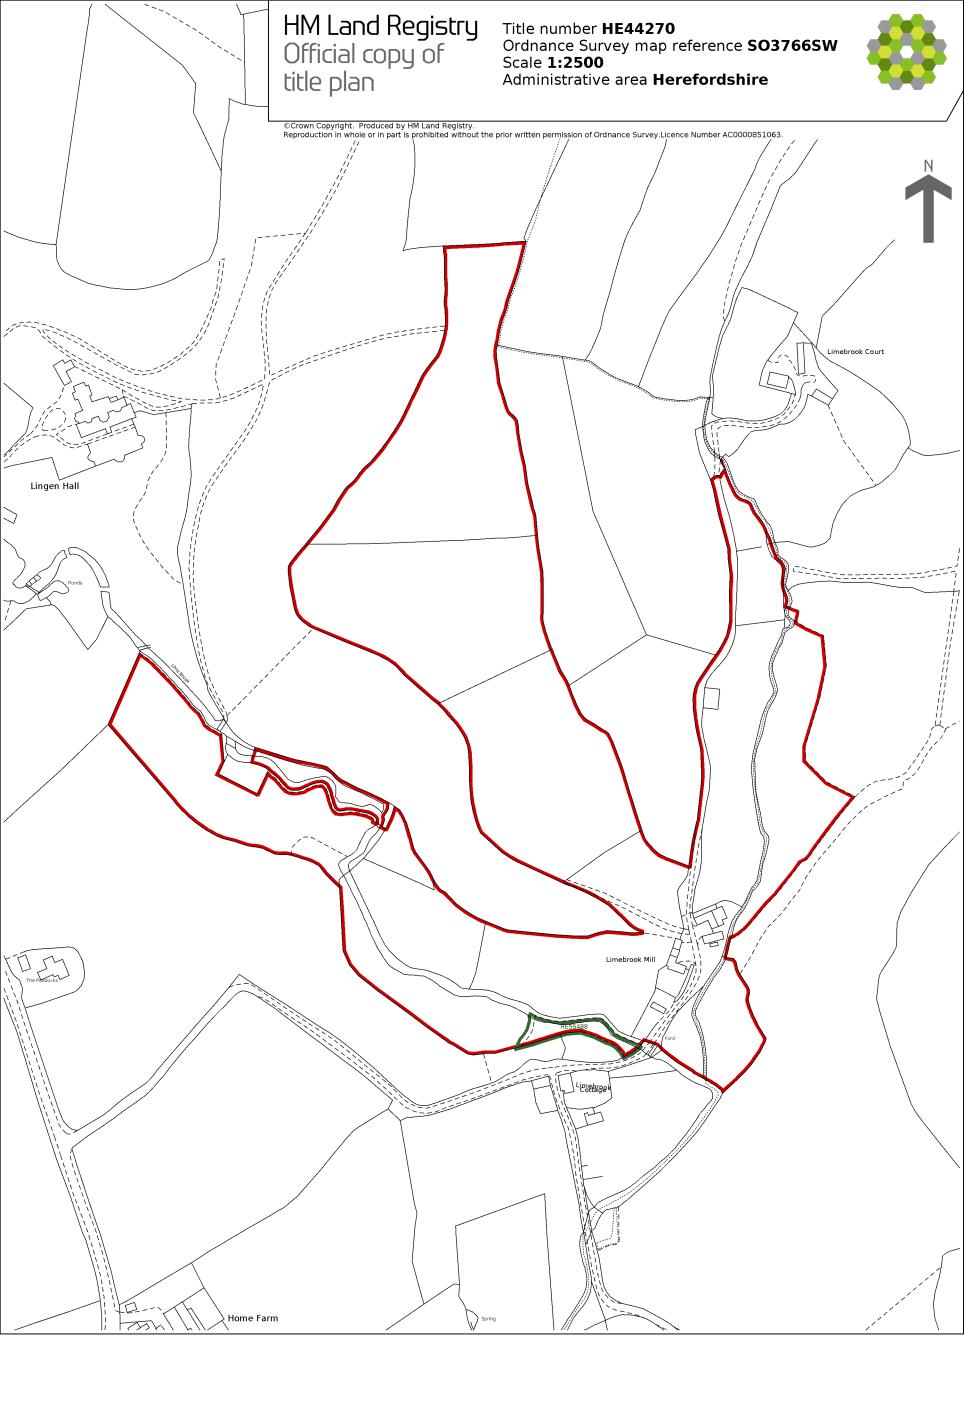

This official copy was delivered electronically and when printed will not be to scale. You can obtain a paper official copy by ordering one from HM Land Registry.

This official copy is issued on 22 August 2024 shows the state of this title plan on 22 August 2024 at 14:17:50. It is admissible in evidence to the same extent as the original (s.67 Land Registration Act 2002). This title plan shows the general position, not the exact line, of the boundaries. It may be subject to distortions in scale. Measurements scaled from this plan may not match measurements between the same points on the ground. This title is dealt with by the HM Land Registry, Telford Office .